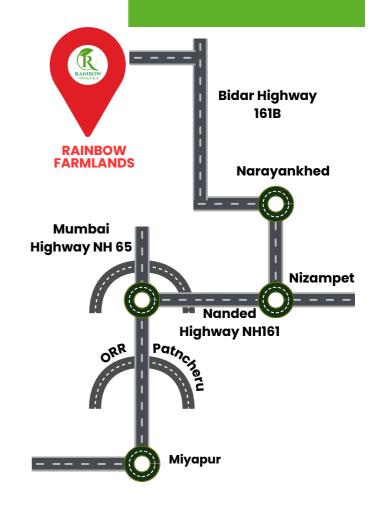

## LOCATION HIGHLIGHTS

- 2 KM From National Highway 161B
- Near Narayankhed Town
- 2 Hrs From ORR
- Backside Of NIMZ

   (National Industrial and
   Manufacturing Zone)
- 25 KM To Bidar Airport

### LOCATION ROAD MAP

242 SQUARE YARDS (2 GUNTAS)

@ RS. 4.00 LAKHS

www.rainbowfarmlands.com Narayankhed, Sangareddy (Dist), Telangana.

**BOOK NOW** 